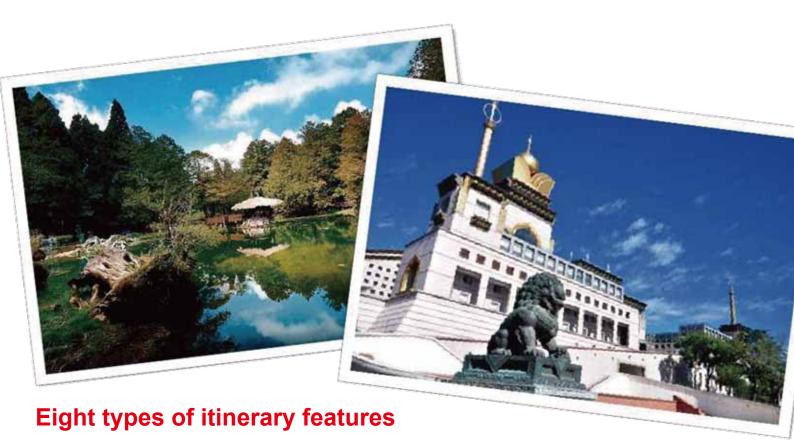

# 環島常規8日遊

# Eight-Day Tour around the Island

Independent tourists are welcome.

Tour is funny, save money, save trouble and freely

- 1. Join other tourists: The tour is scheduled to set off every Saturday starting with two tourists with a local tour guide.
- 2. Exclusive tourist attractions: Fish feeding at the Pacific Ocean, Visiting the Cheng-kung fishing harbor, touring the scenic Suhua highway, and viewing the breathtaking Qingshui cliff.
- 3. In-Depth itinerary: Visit the destinations beyond the regular guided tours.
- 4. Five-Star Hotels: Stay in five-star hotels during the trip, two nights in Taipei. Tourists can stay and enjoy their night and can also feel at home all at the same time.
- 5. Meals: Three meals are included (NT\$300 per meal). Daily bottled mineral water amenity.
- 6. Best Shopping Experiences: Visit the exquisite stores recognized by Taiwan Tourism Bureau and recommended by the Taiwan Travel Quality Assurance Association.
- 7. Great Insurance Coverage: Travel insurances include NT\$2 Million Accident and NT\$200,000 Medical and Comprehensive Insurance.
- 8. Customized Travel Experiences: Provide meal and hotel upgrade options.

#### 大台北市區觀光 (野柳地質公園、故宮博物院、士林官邸花園、自由廣場、總統府前廣場)

星期日

【野柳地質公園】是突出海面的岬角(大屯山系),長約1,700米,由於海蝕風化及地殼運動等作用,造就了海蝕洞溝、蜂窩石、燭狀石、豆腐石、蕈狀岩、壺穴、溶蝕盤等綿延羅列的奇特景觀。【故宮博物院】于1965年興建完成,為一座中國宮殿式的建築。院內藏有全世界最多的無價中華藝術寶藏,其收藏品的年代幾乎涵蓋了整部五千年的中國歷史,與美、英、法(羅浮宮)公認並列為世界四大博物館,為中國藝術文化研究及保存的重鎮。【士林官邸花園】不含正房門票,周圍福山山系環抱,為蔣中正、宋美齡士林官邸。成為目前台北市第一座生態公園,園區內的花草樹木都是台北市民眾假日休閒踏青的好去處,每年所舉辦的菊展、梅展和蘭展都是相當盛大的活動。【自由廣場】占地廣闊、建築美麗,常常是大台北地區民眾例假日休閒旅遊、活動聚會及婚紗攝影的最佳旅遊地,更成為外國人來台旅遊必訪的景點之一。【總統府前廣場】隨處可見高聳的圓柱,雅緻的雕飾,深邃的迴廊,精巧的拱門,充分表現歐洲文藝復興時期巴洛克式之建築特色。

#### Day 2 Taipei Tour

**Sunday** 

[Yehliu Geopark] is the promontory extended from Datun Mountain range, featuring the amazing weathering and sea erosion landscapes such as, Costal Notches, Wave-cut platform, Honeycombed Rock, Bean Curd Rock, Mushroom Rock, Ocean Erosion Pothole, Melting Erosion Panel, etc. [The National Palace Museum] opened its doors to the public in 1965. Its architecture is closed resembling the Chinese Palace Style. The collections in the museum can be dated back to thousandyears history from China. It is one of the greatest museums around the world and an important research center of Chinese culture. [Chiang Kai-shek Shilin Residence Park] was a garden outside the Chiang Kai-shek and Su Mei-ling Residence. It is opened to the public and becoming the first ecologic park in Taipei city. This park has become one of the most popular tourist destinations in Taipei. It hosts the annual exhibits of Orchid, Chrysanthemum, and Chinese plum. (Main house entrance fees are not included.) [Liberty Square] is a big public plaza in Taipei surrounded by Chiang Kai-shek Memorial Hall, National Concert Hall, National Theater, and gardens. It hosts a lot of public gatherings through the years. Because of the architect and garden, it becomes one of most wedding photo destinations and popular tourist attractions. [The Presidential Office Building] was designed by Japanese architects, Uheiji Nagano and Matsunosuke Moriyama. Construction began on the building in June 1912 with a ground-breaking ceremony and completed in March 1919. The architecture is an european late-Renaissance style featuring the colonnades, gables, arched windows, oeil-de-boeuf windows, brackets, Roman columns, and compound columns.